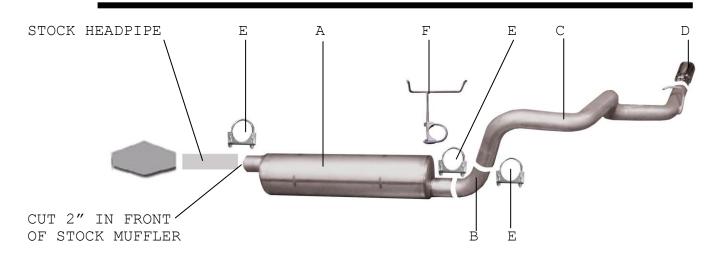

## INSTRUCTION MANUAL

## CAT-BACK SINGLE EXHAUST

TOYOTA 4 RUNNER 2.7L 2WD 4DR

PART # 18100

| ITEM   | PART #               | QUANTITY | DESCRIPTION                             |
|--------|----------------------|----------|-----------------------------------------|
| A<br>B | 788500-2<br>500680-A | 1<br>1   | SUPERFLOW MUFFLER 2-1/2" FRONT TAILPIPE |
| C      | 500680-B             | 1        | 2-1/2" OVERAXLE TAILPIPE                |
| D<br>E | 500361<br>5757       | 1        | 3" STAINLESS TIP 2-1/2" CLAMP           |
| F      | 4105                 | 1        | REAR MUFFLER HANGER                     |

- 1. Lay out the GIBSON EXHAUST SYSTEM on the floor so it looks like the drawing and compare part numbers.
- 2. Cut stock exhaust 2" in front of muffler behind the counter balance using a hacksaw and remove stock exhaust leaving all of the factory rubber grommets.
- 3. Slide muffler with inlet towards the converter onto the stock front pipe. Must be directly against the converter. Use a jack stand to support the muffler and clamp down using clamp #E but do not tighten. Muffler outlet should be approximately between 5 & 6 o'clock. Muffler inlet is looking into the louvers.
- 4. Install tailpipe # B with long side into the outlet of the muffler using #F clamp to muffler. Then install over axle tailpipe #C.
- 5. Install stainless steel tip. Clamp down. To clean stainless tip use a scotch brite pad and any stainless steel or aluminum cleaner.
- 6. When you have everything in place, tighten all bolts and clamp down.